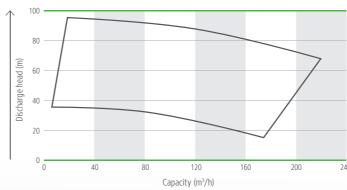

### **Performance overview**

### Discharge head

### Technical data

| Model       | Driving power<br>kW | Driving speed<br>rpm | Capacity<br>m³/h | Head<br>m |
|-------------|---------------------|----------------------|------------------|-----------|
| SM 540 L4   | bis 65              | 540                  | 40 – 200         | 95 – 70   |
| SM 540 L4-M | bis 45              | 540                  | 40 – 200         | 72 – 52   |