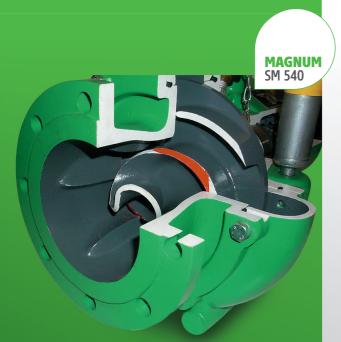

# MAGNUM SM 540

### **Pumping and Chopping**

BAUER gear and pedestal pumps with the powerful chopper are suitable also for slurry or liquids with long fibres up to 12% solids.

Special open impeller blade design and large cross section guarantee maximum performance.