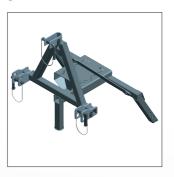

manure. Furthermore, we are specialized in developing innovative solutions for the optimal and efficient preparation of manure.

### Self-priming unit for centrifugal pump

- fills the suction line quickly and automatically
- works without manual valve application
- after the filling process the self-priming unit is deactivated

# Self-closing element at the pressure side closes automatically when sucking and opens when the pump delivers. Evacuating pump hydraulically or mechanically driven evacuates the suction line.

on suction side protects the vaccum pump. Remaining liquid is drained automatically into the suction stream as soon as pump starts delivering.

### **Performance overview**

### Discharge head



### Accessories

### Hoisting frame

for 3-point linkage, hot dip galvanized.



### Pump trolley

vertically adjustable, hot galvanized.



### **Drive power**



Tractor gear pump with 540 rpm. All values apply to water.

### **Dimensions**



### Technical data

| Model       | Driving power<br>kW | Driving speed<br>rpm | Capacity<br>m³/h | Head<br>m |
|-------------|---------------------|----------------------|------------------|-----------|
| SM 540 L4   | bis 65              | 540                  | 40 – 200         | 95 – 70   |
| SM 540 L4-M | bis 45              | 540                  | 40 – 200         | 72 – 52   |



### FOR A GREEN WORLD

### PRODUCTS FROM OUR SLURRY PROGRAM



Tractor mixer



**MSXH**Submersible motor mixer



**SEPARATOR**Press screw separator for solid-liquid separation



**SEPARATOR PLUG&PLAY**System for portable slurry separation