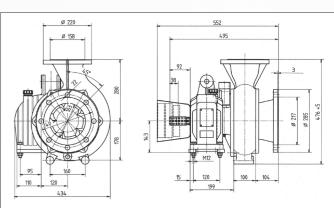

l pump

- fills the suction line quickly and automatically
- works without manual valve application
- after the filling process the self-priming unit is deactivated

# Self-closing element at the pressure side closes automatically when sucking and opens when the pump delivers. Evacuating pump hydraulically or mechanically driven evacuates the suction line.

on suction side protects the vaccum pump. Remaining liquid is drained automatically into the suction stream as soon as pump starts delivering.

### **Performance overview**

### Discharge head



### Accessories

### Hoisting frame

for 3-point linkage, hot dip galvanized.



### Pump trolley

vertically adjustable, hot galvanized.



### **Drive power**



Tractor gear pump with 540 rpm. All values apply to water.

### **Dimensions**



### Technical data

| Model       | Driving power<br>kW | Driving speed<br>rpm | Capacity<br>m³/h | Head<br>m |
|-------------|---------------------|----------------------|------------------|-----------|
| SM 540 L4   | bis 65              | 540                  | 40 – 200         | 95 – 70   |
| SM 540 L4-M | bis 45              | 540                  | 40 – 200         | 72 – 52   |



### FOR A GREEN WORLD

### PRODUCTS FROM OUR SLURRY PROGRAM



Tractor mixer



**MSXH**Submersible motor mixer



**SEPARATOR**Press screw separator for solid-liquid separation



**SEPARATOR PLUG&PLAY**System for portable slurry separation



Long shaft pump



**MAGNUM SM**Thick matter pump gear unit design



**MAGNUM CSPH**Submersible motor pump gear unit design



**HELIX DRIVE**Eccentric screw pum