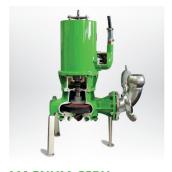

### Self-priming unit for centrifugal pump

- fills the suction line quickly and automatically
- works without manual valve application
- after the filling process the self-priming unit is deactivated

# Self-closing element at the pressure side closes automatically when sucking and opens when the pump delivers. Evacuating pump hydraulically or mechanically driven evacuates the suction line.

on suction side protects the vaccum pump. Remaining liquid is drained automatically into the suction stream as soon as pump starts delivering.