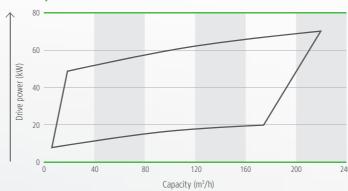

### **Performance overview**

### **Drive power**

Tractor gear pump with 540 rpm. All values apply to water.