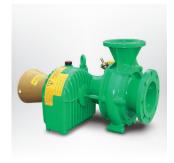

## MAGNUM SM 540

PUMPS FOR SLURRY AND VISCOUS LIQUIDS

# MAGNUM SM 540

### **Pumping and Chopping**

BAUER gear and pedestal pumps with the powerful chopper are suitable also for slurry or liquids with long fibres up to 12% solids.

Special open impeller blade design and large cross section guarantee maximum performance.