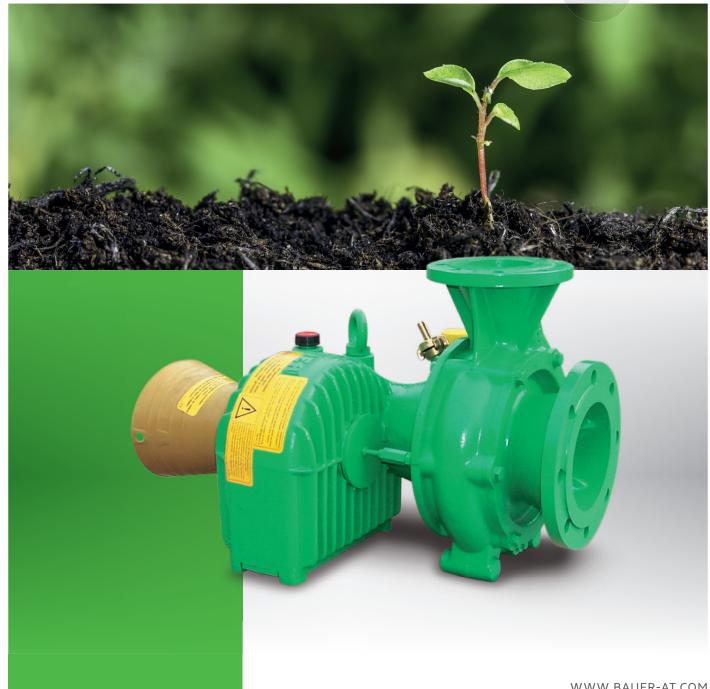

## MAGNUM SM 540

PUMPS FOR SLURRY AND VISCOUS LIQUIDS

# MAGNUM SM 540

### **Pumping and Chopping**

BAUER gear and pedestal pumps with the powerful chopper are suitable also for slurry or liquids with long fibres up to 12% solids.

Special open impeller blade design and large cross section guarantee maximum performance.

### We help to grow

With our extensive range of slurry products we offer you the right tools. Since 1930 we have not only been concerned about the perfect equipment for the transportation of manure but also care about the right treatment and spreading of manure. Furthermore, we are specialized in developing innovative solutions for the optimal and efficient preparation of manure.